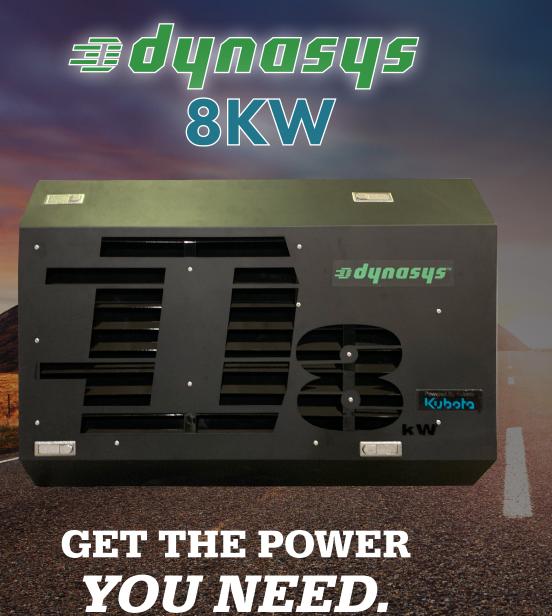

## **APU SPECS**

AC: Optional, up to two 12,000 BTU/hour units

Heat: Optional, up to two 2,500 Watt units

**Capabilities:** 

Can power up to two roof-mount AC units

**Generator Capacity: 8.0kW** 

**Total Package Weight: 780** 

Frame Rail Package Width: 42"

Engine: 3 CYL Kubota D 1105

**Alternator**: 40 Amp Alternator

**Convenience Outlet Power Availability:** 

6000 Continuous / 8000 Peak

Color Options: Mirrored Stainless Steel and